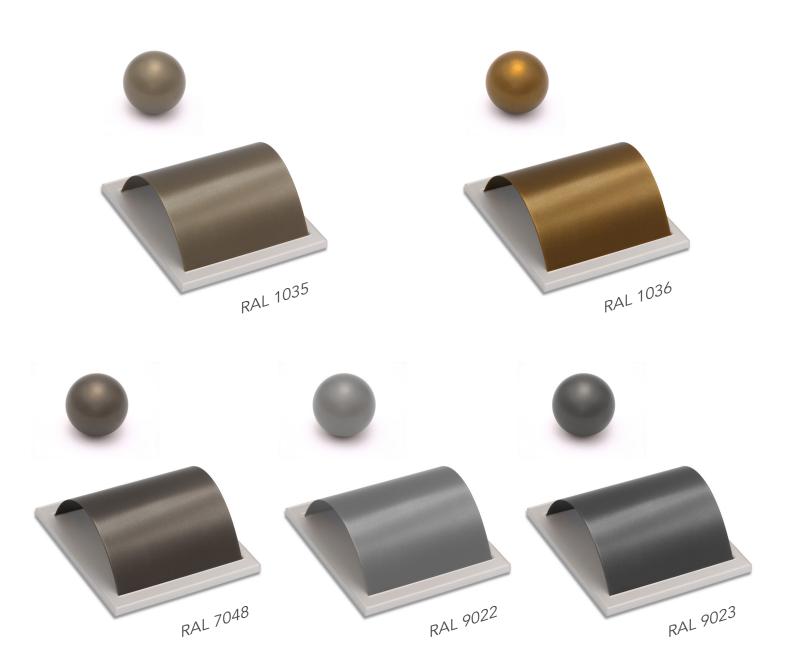

### Classics

### Highlights:

- Excellent UV resistance
- Very matt durable finish
- Suitable for both internal & external applications
- Striking metallic appearance
- 14 colour options available