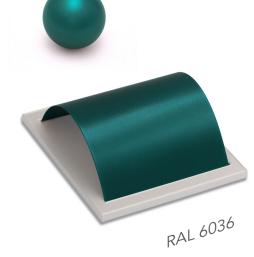

# **Architectural Pearlescent Collection**



Our Architectural Pearlescent range offers a durable finish with excellent UV resistance, combined with premium aesthetic values making it perfect for any internal or external project. The reflective shimmer is emphasised by lighting changes, guaranteed to stand out in any modern environment.



#### Application:

- Facade Cladding
- Window & Door Frames
- Garden Furniture
- Shop fittings
- Lighting
- Office Furniture

### Highlights:

- Excellent UV resistance
- Very matt durable finish
- Suitable for both internal & external applications
- Striking metallic appearance
- 14 colour options available



### Classics







## Design Range



















Stay connected with Thermaset on LinkedIn



For further information or to discuss an application or to simply place an order from our Architectural Pearlescent Collection, please contact your local representative or our sales office below.



tel: 01827 55777 email: sales@thermaset.co.uk www.thermaset.co.uk











Ask for the Qualicoat Standard Qualicoat UK & Ireland