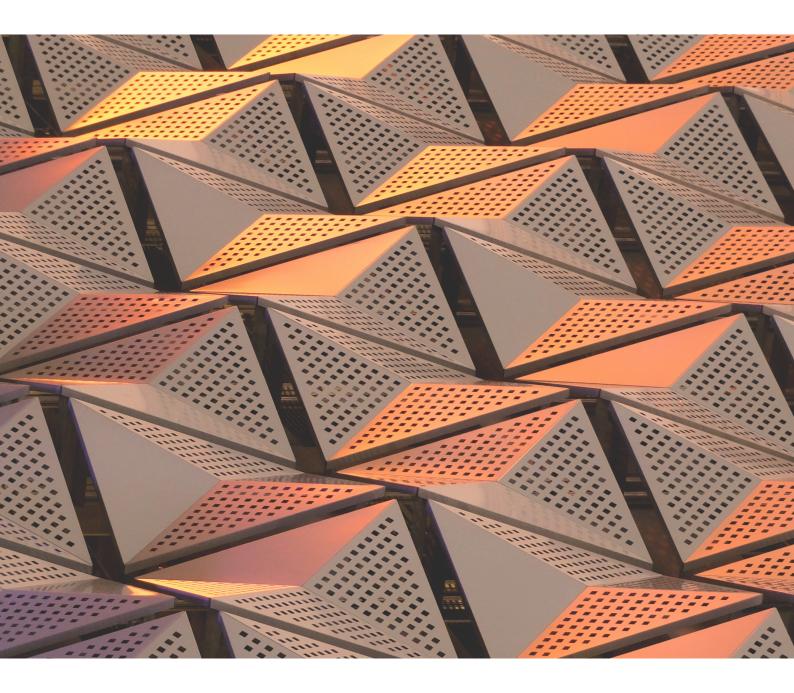

# **Architectural Pearlescent Collection**

Our Architectural Pearlescent range offers a durable finish with excellent UV resistance, combined with premium aesthetic values making it perfect for any internal or external project. The reflective shimmer is emphasised by lighting changes, guaranteed to stand out in any modern environment.

### Highlights:

- Excellent UV resistance
- Very matt durable finish
- Suitable for both internal & external applications
- Striking metallic appearance
- 14 colour options available