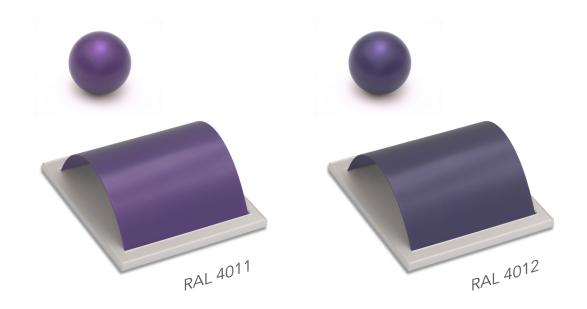

# **Architectural Pearlescent Collection**



Our Architectural Pearlescent range offers a durable finish with excellent UV resistance, combined with premium aesthetic values making it perfect for any internal or external project. The reflective shimmer is emphasised by lighting changes, guaranteed to stand out in any modern environment.



#### Application:

- Facade Cladding
- Window & Door Frames
- Garden Furniture
- Shop fittings
- Lighting
- Office Furniture

### Highlights:

- Excellent UV resistance
- Very matt durable finish
- Suitable for both internal & external applications
- Striking metallic appearance
- 14 colour options available



### Classics







## Design Range



















Stay connected with Thermaset on LinkedIn



For further information or to discuss an application or to simply place an order from our Architectural Pearlescent Collection, please contact your local representative or our sales office below.



tel: 01827 55777 email: sales@thermaset.co.uk www.thermaset.co.uk











Ask for the Qualicoat Standard Qualicoat UK & Ireland