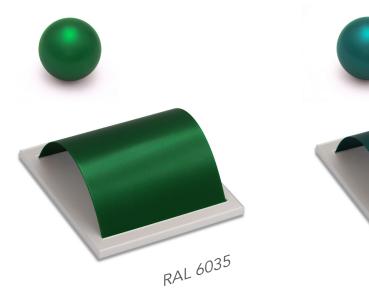

# **Architectural Pearlescent Collection**



Our Architectural Pearlescent range offers a durable finish with excellent UV resistance, combined with premium aesthetic values making it perfect for any internal or external project. The reflective shimmer is emphasised by lighting changes, guaranteed to stand out in any modern environment.



#### Application:

- Facade Cladding
- Window & Door Frames
- Garden Furniture
- Shop fittings
- Lighting
- Office Furniture

### Highlights:

- Excellent UV resistance
- Very matt durable finish
- Suitable for both internal & external applications
- Striking metallic appearance
- 14 colour options available



### Classics







## Design Range



















Stay connected with Thermaset on LinkedIn



For further information or to discuss an application or to simply place an order from our Architectural Pearlescent Collection, please contact your local representative or our sales office below.



tel: 01827 55777 email: sales@thermaset.co.uk www.thermaset.co.uk











Ask for the Qualicoat Standard Qualicoat UK & Ireland