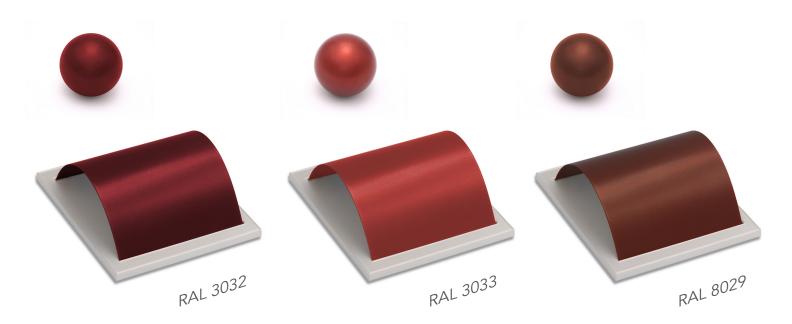

# **Architectural Pearlescent Collection**



Our Architectural Pearlescent range offers a durable finish with excellent UV resistance, combined with premium aesthetic values making it perfect for any internal or external project. The reflective shimmer is emphasised by lighting changes, guaranteed to stand out in any modern environment.



#### Application:

- Facade Cladding
- Window & Door Frames
- Garden Furniture
- Shop fittings
- Lighting
- Office Furniture

### Highlights:

- Excellent UV resistance
- Very matt durable finish
- Suitable for both internal & external applications
- Striking metallic appearance
- 14 colour options available



### Classics







## Design Range



















Stay connected with Thermaset on LinkedIn



For further information or to discuss an application or to simply place an order from our Architectural Pearlescent Collection, please contact your local representative or our sales office below.



tel: 01827 55777 email: sales@thermaset.co.uk www.thermaset.co.uk











Ask for the Qualicoat Standard Qualicoat UK & Ireland