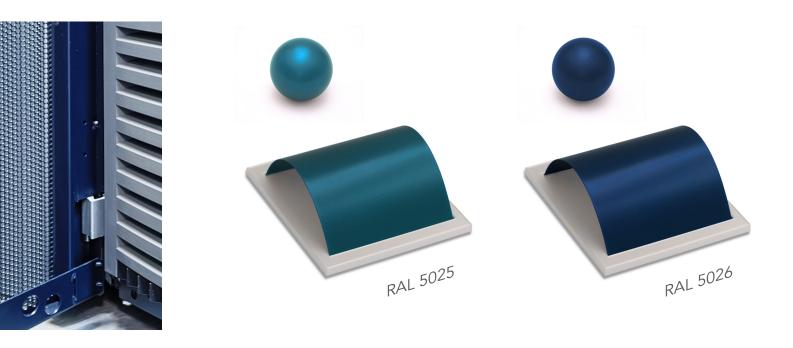

# **Architectural Pearlescent Collection**



Our Architectural Pearlescent range offers a durable finish with excellent UV resistance, combined with premium aesthetic values making it perfect for any internal or external project. The reflective shimmer is emphasised by lighting changes, guaranteed to stand out in any modern environment.



#### Application:

- Facade Cladding
- Window & Door Frames
- Garden Furniture
- Shop fittings
- Lighting
- Office Furniture

### Highlights:

- Excellent UV resistance
- Very matt durable finish
- Suitable for both internal & external applications
- Striking metallic appearance
- 14 colour options available



### Classics







## Design Range



















Stay connected with Thermaset on LinkedIn



For further information or to discuss an application or to simply place an order from our Architectural Pearlescent Collection, please contact your local representative or our sales office below.



tel: 01827 55777 email: sales@thermaset.co.uk www.thermaset.co.uk











Ask for the Qualicoat Standard Qualicoat UK & Ireland