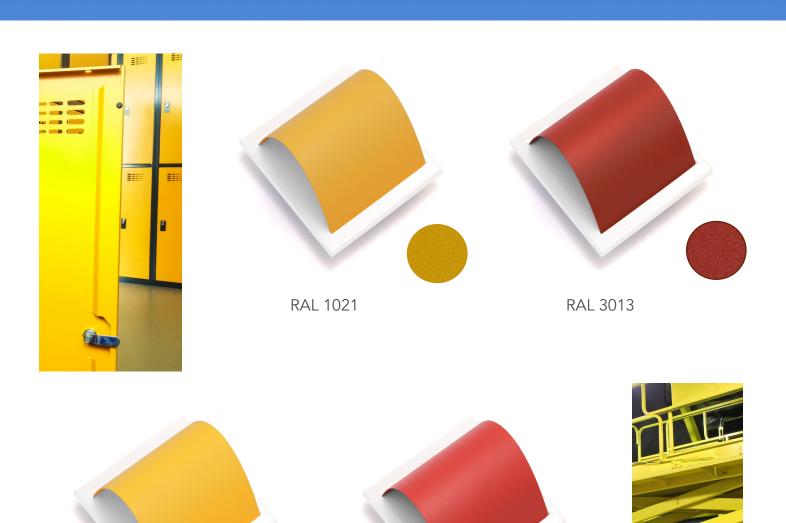

Texture Collection



Whether its premium aesthetics or functional performance you're looking for, our range of fine texture finishes can offer something for every environment, internal or external.

Our durable texture finishes are hard-wearing and can offer improved scratch resistance, as well as helping to hide minor imperfections on the substrate in a one coat finish.



### Utilisation

#### **Applications**

- Outdoor / Urban furniture
- Window & Door frames
- Electrical Enclosures
- Shop Fitting
- Lighting
- Cladding & Facades
- Ceiling Panels

#### Key Features:

- Very matt textured finish
- Hides minor imperfections
- Hard-wearing & durable
- Improved scratch resistance
- Excellent UV resistance
- Available in internal, external and architectural grade





## Candescent Tones











## Cerulean Tones







## Natural Tones











# Radiance Collection













White Aluminium







For further information or to discuss an application or to simply place an order from our Fine Texture Collection, please contact your local representative or our sales office below:

tel: 01827 55777

email: sales@thermaset.co.uk

www.thermaset.co.uk