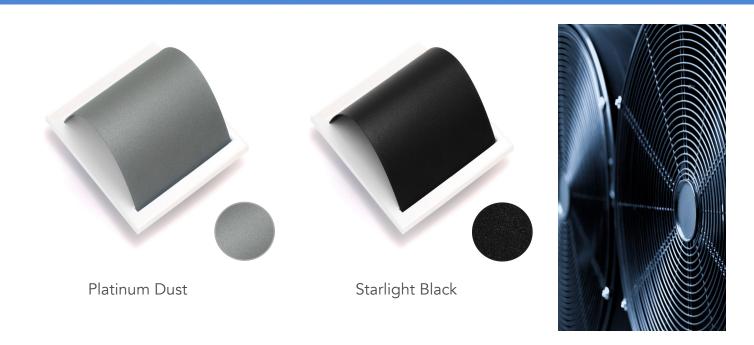

looking for, our range of fine texture finishes can offer something for every environment, internal or external.

Our durable texture finishes are hard-wearing and can offer improved scratch resistance, as well as helping to hide minor imperfections on the substrate in a one coat finish.



### Utilisation

#### **Applications**

- Outdoor / Urban furniture
- Window & Door frames
- Electrical Enclosures
- Shop Fitting
- Lighting
- Cladding & Facades
- Ceiling Panels

#### Key Features:

- Very matt textured finish
- Hides minor imperfections
- Hard-wearing & durable
- Improved scratch resistance
- Excellent UV resistance
- Available in internal, external and architectural grade





## Candescent Tones











## Cerulean Tones







## Natural Tones











# Radiance Collection













White Aluminium







For further information or to discuss an application or to simply place an order from our Fine Texture Collection, please contact your local representative or our sales office below:

tel: 01827 55777

email: sales@thermaset.co.uk

www.thermaset.co.uk